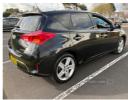

## Toyota Auris 1.6 V-Matic Sport 5dr | Jun 2013

# £4,495

| Miles:           | 118000       |
|------------------|--------------|
| Fuel Type:       | Petrol       |
| Transmission:    | Manual       |
| Colour:          | Black        |
| Engine Size:     | 1598         |
| CO2 Emission:    | 140          |
| Tax Band:        | E (£195 p/a) |
| Body Style:      | Hatchback    |
| Insurance group: | 14E          |
| Reg:             | VUI1245      |