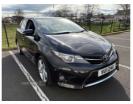

## Toyota Auris 1.6 V-Matic Sport 5dr | Jun 2013

# £4,495

| Miles:           | 118000       |
|------------------|--------------|
| Fuel Type:       | Petrol       |
| Transmission:    | Manual       |
| Colour:          | Black        |
| Engine Size:     | 1598         |
| CO2 Emission:    | 140          |
| Tax Band:        | E (£195 p/a) |
| Body Style:      | Hatchback    |
| Insurance group: | 14E          |
| Reg:             | VUI1245      |