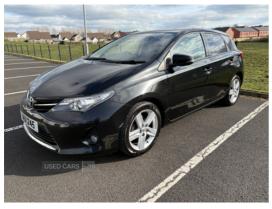

## Toyota Auris 1.6 V-Matic Sport 5dr | Jun 2013

# £4,495

| Miles:           | 118000       |
|------------------|--------------|
| Fuel Type:       | Petrol       |
| Transmission:    | Manual       |
| Colour:          | Black        |
| Engine Size:     | 1598         |
| CO2 Emission:    | 140          |
| Tax Band:        | E (£195 p/a) |
| Body Style:      | Hatchback    |
| Insurance group: | 14E          |
| Reg:             | VUI1245      |